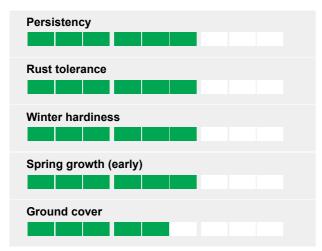

## **Ratings**

## **HUMBI 1 = high quality in a box solution**

The big advantage of this variety is the all in one solution. On one hand it has good resistance against rust. It is persistent and equipped with good further interior quality as feeding quality.

On the other hand it yields distinctively better than average. This means that even if you try, you will not find any weak point in this variety. In other words, if you sum up all the good characters, HUMBI 1 is the variety to choose if an all-round player in a mixture is needed.